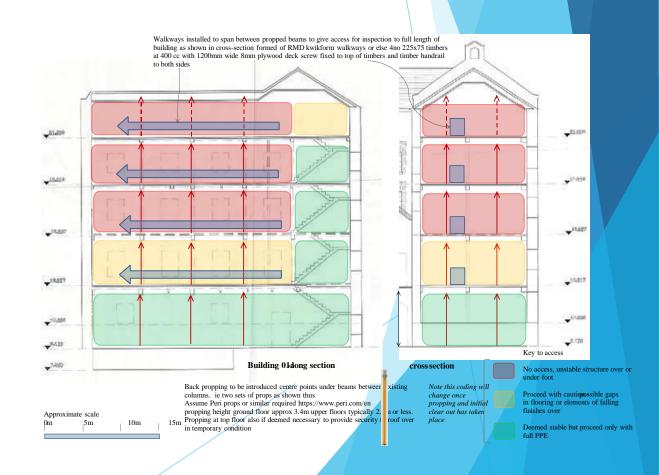

# Historical Structures Fund (HSF) Safeguarding the past and the future

- DCC has applied for €200,000 as part of a €551,000 initial investment.
- Emergency stabilisation works to include:
- Propping of floors.
- Re-slating of roofs (using reclaimed roof tiles).
- Management of machinery
- Removal of debris and guano.
- Mesh to cover windows.
- Removal of Ivy from outer building.
- Address drainage issues.