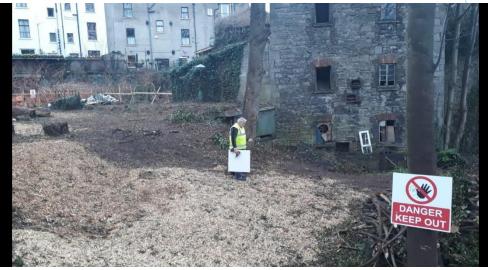

#### Initial Issues faced

- Health and Safety Electrical / General.
- Security 24/7 static security -Moving to Monitored alarm.
- Buddleia Removal.
- Japanese Knotweed.
- Roof Water Pooling Clearing of drains and water.
- Mains Water Leak discovered in main building.
- Gates New hinges made.
- Foliage clearance.

#### Step 2: Site Safety Foliage Clearance

Basic enabling works to allow safe access around the building