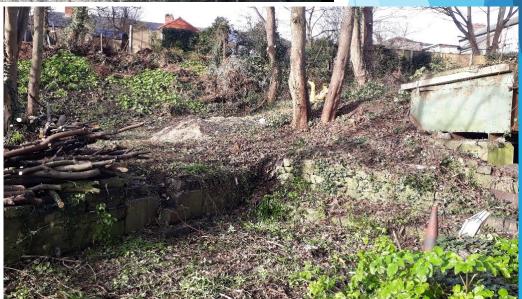

#### Initial Issues faced

- Health and Safety Electrical / General.
- Security 24/7 static security -Moving to Monitored alarm.
- Buddleia Removal.
- Japanese Knotweed.
- Roof Water Pooling Clearing of drains and water.
- Mains Water Leak discovered in main building.
- Gates New hinges made.
- Foliage clearance.

#### Step 2: Site Safety Foliage Clearance

Basic enabling works to allow safe access around the building