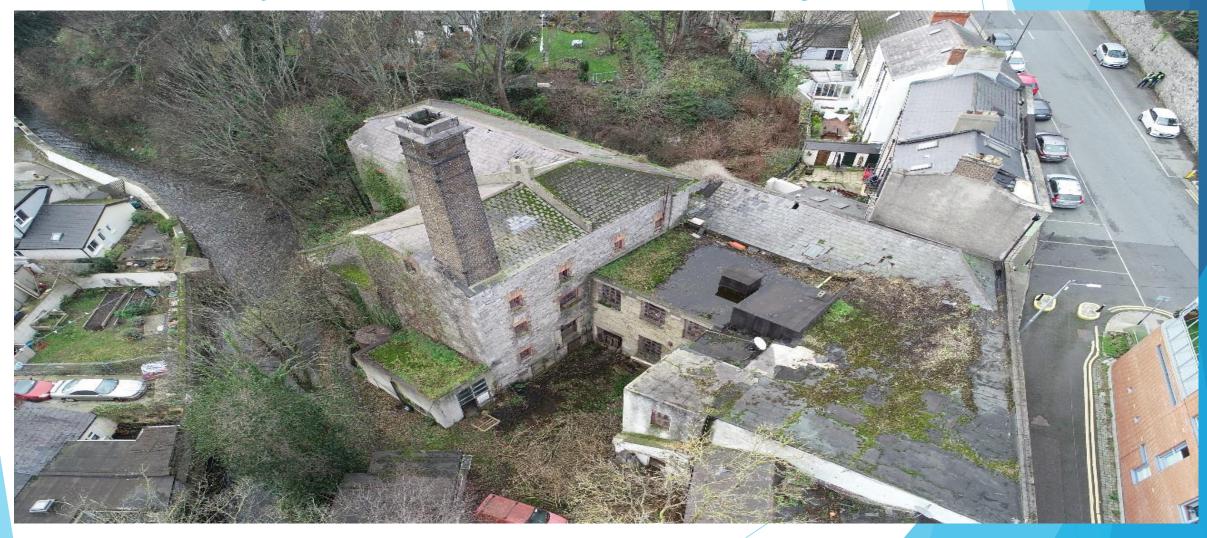

## Kilmainham Mill

#### Initial Issues faced

- Health and Safety Electrical / General.
- Security 24/7 static security -Moving to Monitored alarm.
- Buddleia Removal.
- Japanese Knotweed.
- Roof Water Pooling Clearing of drains and water.
- Mains Water Leak discovered in main building.
- Gates New hinges made.
- Foliage clearance.

#### Step 2: Site Safety Foliage Clearance

Basic enabling works to allow safe access around the building