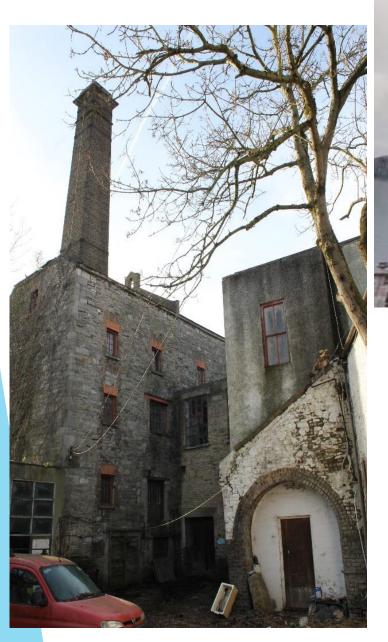

## Kilmainham Mill

# Historical Structures Fund (HSF) Safeguarding the past and the future

- DCC has applied for €200,000 as part of a €551,000 initial investment.
- Emergency stabilisation works to include:
- Propping of floors.
- Re-slating of roofs (using reclaimed roof tiles).
- Management of machinery
- Removal of debris and guano.
- Mesh to cover windows.
- Removal of Ivy from outer building.
- Address drainage issues.