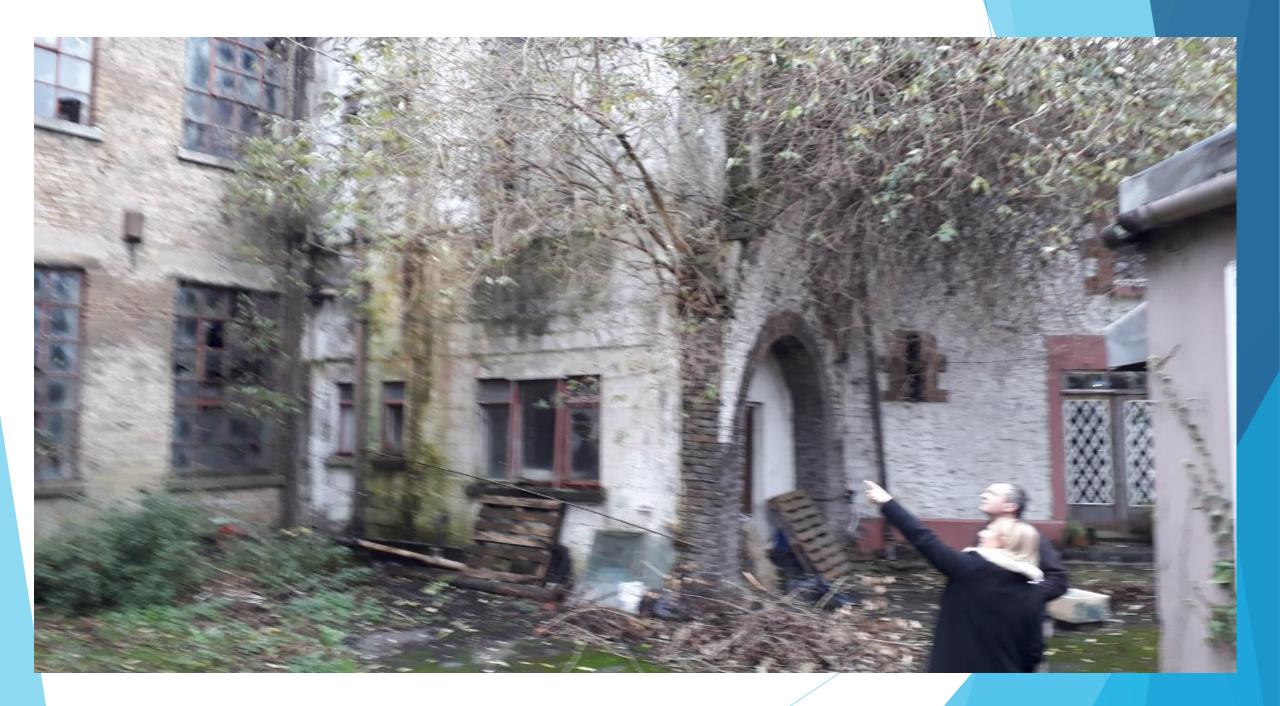

#### Initial Issues faced

- Health and Safety Electrical / General.
- Security 24/7 static security -Moving to Monitored alarm.
- Buddleia Removal.
- Japanese Knotweed.
- Roof Water Pooling Clearing of drains and water.
- Mains Water Leak discovered in main building.
- Gates New hinges made.
- Foliage clearance.

#### Step 2: Site Safety Foliage Clearance

Basic enabling works to allow safe access around the building

# Stakeholder Engagement & Communications Strategy

- Save Kilmainham Mill Campaign 21/02/19
- Residents Association 05/03/19
- South Central Area Committee 20/03/19
- Kilmainham Inchicore Network 25/03/19
- Bruce Phillips & Aoife Hannan
- Stakeholder Analysis
- Communications strategy devised