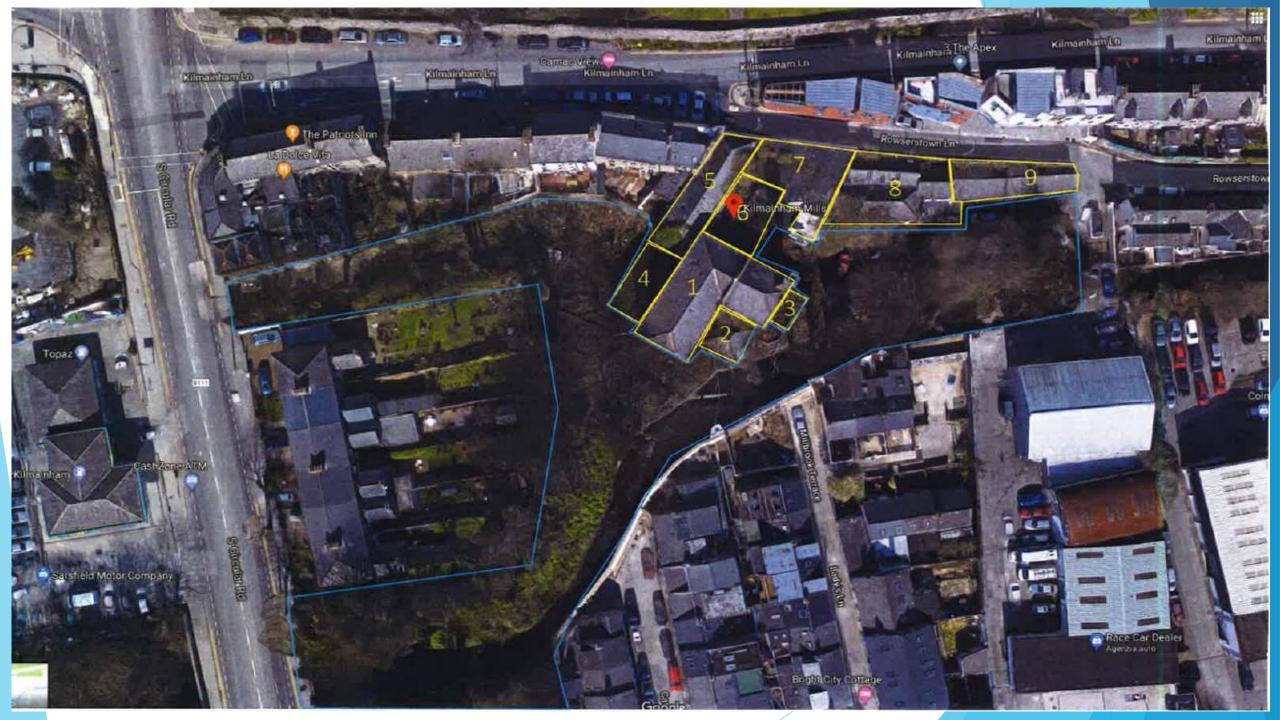

## 3 project working group

- Donncha O'Dulaing Senior Executive Officer
- Darragh Cunningham Project Manager (Started 21/01/19)
- Bruce Phillips South Central Area Manager
- Jackie O'Reilly CRES Dept Administrative Officer
- Mary McDonald Conservation section
- Iseult Byrne CEO Dublin Culture Connects / Henrietta St.
- Steven O'Gara Local Enterprise Office







#### Initial Issues faced

- Health and Safety Electrical / General.
- Security 24/7 static security -Moving to Monitored alarm.
- Buddleia Removal.
- Japanese Knotweed.
- Roof Water Pooling Clearing of drains and water.
- Mains Water Leak discovered in main building.
- Gates New hinges made.
- Foliage clearance.



#### Step 2: Site Safety Foliage Clearance

Basic enabling works to allow safe access around the building











# Historical Structures Fund (HSF) Safeguarding the past and the future

- DCC has applied for €200,000 as part of a €551,000 initial investment.
- Emergency stabilisation works to include:
- Propping of floors.
- Re-slating of roofs (using reclaimed roof tiles).
- Management of machinery
- Removal of debris and guano.
- Mesh to cover windows.
- Removal of Ivy from outer building.
- Address drainage issues.



# Expert Help: The Dream Team

- Howley Hayes Architects
- Lisa Eddin Cora structural Engineers
- Austin Reddy Quantity Surveyors
- Franc Myles Archaeologist
- MCD Landscapes







AUSTIN REDDY & COMPANY



# Stakeholder Engagement & Communications Strategy

- Save Kilmainham Mill Campaign 21/02/19
- Residents Association 05/03/19
- South Central Area Committee 20/03/19
- Kilmainh